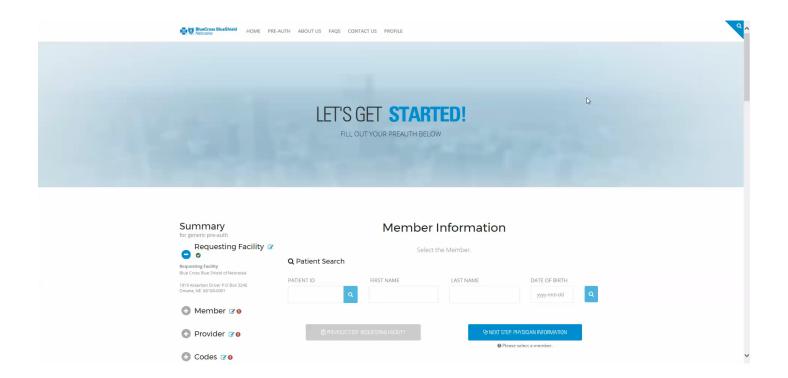

#### **Entering Patient Info – The OLD Way**

#### **Entering Patient Info – The NEW Way**