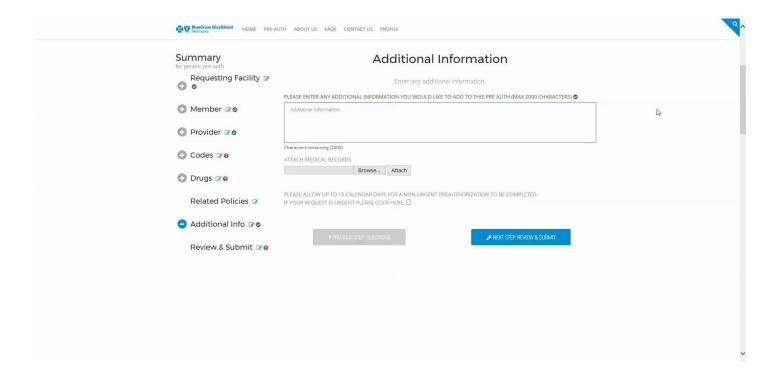

and easily—and at your convenience. You can choose to view a listing of all our medical policies or search for a specific policy. For medical providers, you can also complete and submit preauthorization requests when required—just click the "Pre-Auth" button above to get started. **Note that**precertifications are required to be submitted separately if applicable.

## **Logging In – The OLD Way**



#### **Logging In – The NEW Way**



### **Logging In – The NEW Way**



### **Logging In – The NEW Way**



#### **Entering Patient Info – The OLD Way**



#### **Entering Patient Info – The NEW Way**



#### **Entering Provider Info – The OLD Way**



#### **Entering Provider Info – The NEW Way**



#### **Medical Records and Contact – The OLD Way**



#### **Medical Records – The NEW Way**



#### **Contact Info – The New Way**



#### The Improved Preauth



#### What is coming up in 2018?

- 1
- Dashboard shows all preauthorizations that have been submitted and the status
- 2
- All preauthorizations in one place
- 3
- Automatic/immediate responses for preauthorizations

## Questions?