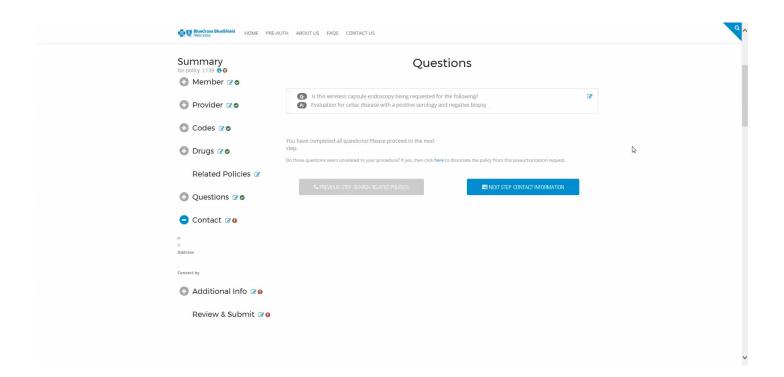

ld of Nebraska's medical policies quickly and easily—and at your convenience. You can choose to view a listing of all our medical policies or search for a specific policy. For medical providers, you can also complete and submit preauthorization requests when required—just click the "Pre-Auth" button above to get started. **Note that**precertifications are required to be submitted separately if applicable.

## **Logging In – The OLD Way**



#### **Logging In – The NEW Way**



### **Logging In – The NEW Way**



### **Logging In – The NEW Way**



#### **Entering Patient Info – The OLD Way**



#### **Entering Patient Info – The NEW Way**



#### **Entering Provider Info – The OLD Way**



#### **Entering Provider Info – The NEW Way**



#### **Medical Records and Contact – The OLD Way**



#### **Medical Records – The NEW Way**



#### **Contact Info – The New Way**



#### The Improved Preauth



#### What is coming up in 2018?

- 1
- Dashboard shows all preauthorizations that have been submitted and the status
- 2
- All preauthorizations in one place
- 3
- Automatic/immediate responses for preauthorizations

## Questions?