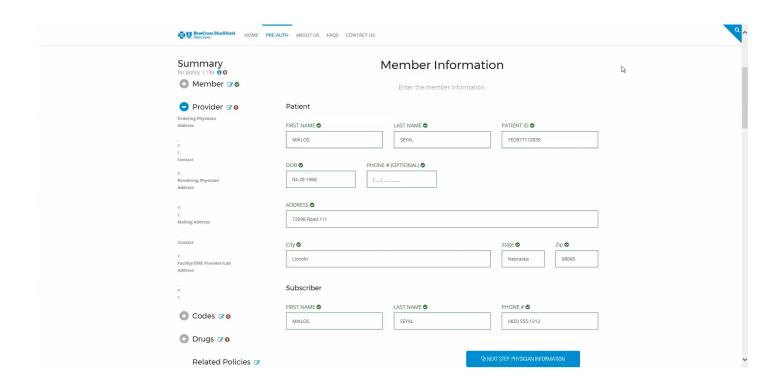

#### **Entering Provider Info – The OLD Way**

#### **Entering Provider Info – The NEW Way**