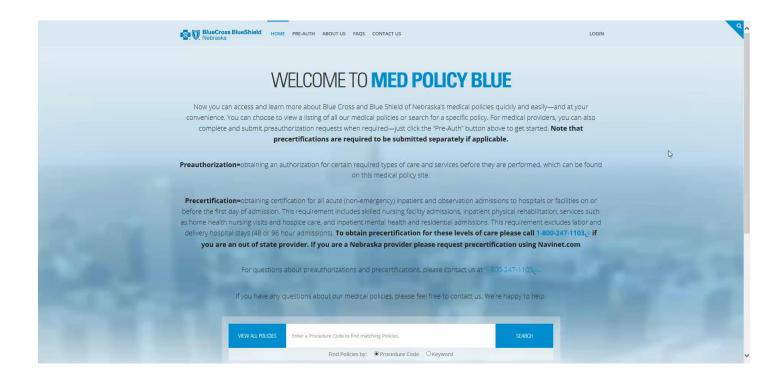

#### WELCOME TO MED POLICY BLUE

Now you can access and learn more about Blue Cross and Blue Shield of Nebraska's medical policies quickly and easily—and at your convenience. You can choose to view a listing of all our medical policies or search for a specific policy. For medical providers, you can also complete and submit preauthorization requests when required—just click the "Pre-Auth" button above to get started. **Note that**precertifications are required to be submitted separately if applicable.