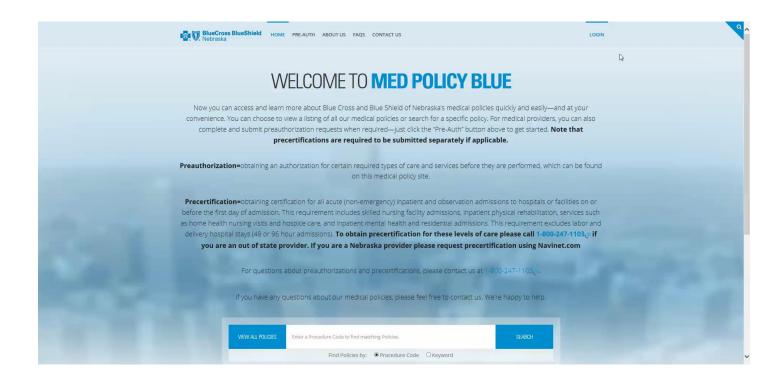

#### WELCOME TO MED POLICY BLUE

Now you can access and learn more about Blue Cross and Blue Shield of Nebraska's medical policies quickly and easily—and at your convenience. You can choose to view a listing of all our medical policies or search for a specific policy. For medical providers, you can also complete and submit preauthorization requests when required—just click the "Pre-Auth" button above to get started. **Note that**precertifications are required to be submitted separately if applicable.