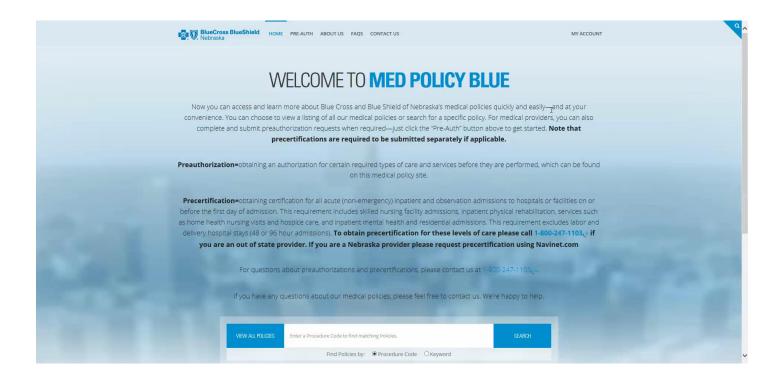

#### WELCOME TO MED POLICY BLUE

Now you can access and learn more about Blue Cross and Blue Shield of Nebraska's medical policies quickly and easily—and at your convenience. You can choose to view a listing of all our medical policies or search for a specific policy. For medical providers, you can also complete and submit preauthorization requests when required—just click the "Pre-Auth" button above to get started. **Note that**precertifications are required to be submitted separately if applicable.