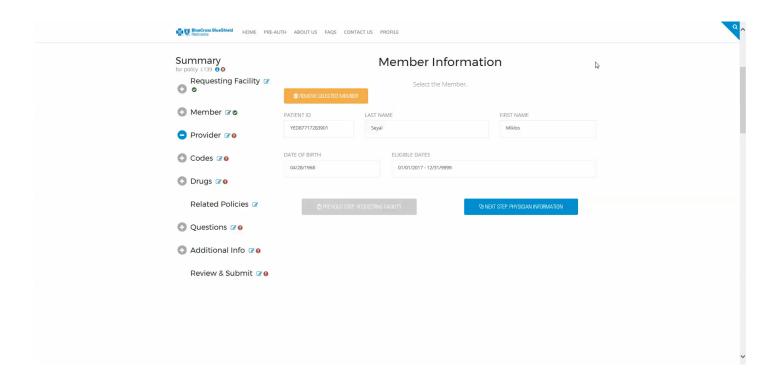

n access and learn more about Blue Cross and Blue Shield of Nebraska's medical policies quickly and easily—and at your convenience. You can choose to view a listing of all our medical policies or search for a specific policy. For medical providers, you can also complete and submit preauthorization requests when required—just click the "Pre-Auth" button above to get started. **Note that**precertifications are required to be submitted separately if applicable.

## **Logging In – The OLD Way**



#### **Logging In – The NEW Way**



### **Logging In – The NEW Way**



### **Logging In – The NEW Way**



#### **Entering Patient Info – The OLD Way**



#### **Entering Patient Info – The NEW Way**



#### **Entering Provider Info – The OLD Way**



#### **Entering Provider Info – The NEW Way**



#### **Medical Records and Contact – The OLD Way**



#### **Medical Records – The NEW Way**



#### **Contact Info – The New Way**



#### The Improved Preauth



#### What is coming up in 2018?

- 1
- Dashboard shows all preauthorizations that have been submitted and the status
- 2
- All preauthorizations in one place
- 3
- Automatic/immediate responses for preauthorizations

## Questions?